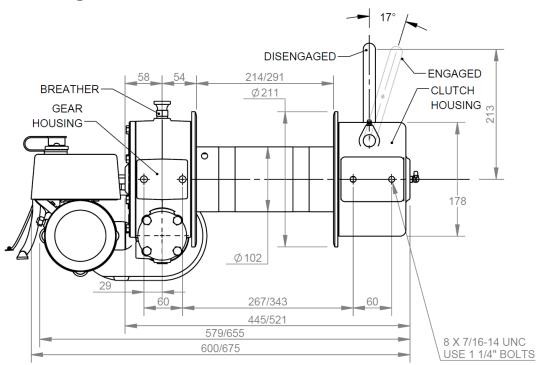

# **EW8 Dimensions**

### **Available Drum Lengths 214mm or 291mm**

Disclaimer: Product Dimensions are subject to change without prior notice, due to technological progress.

**Phone:** 07 3875 1568

**Email:** admin@winch.com.au **Website:** www.winch.com.au