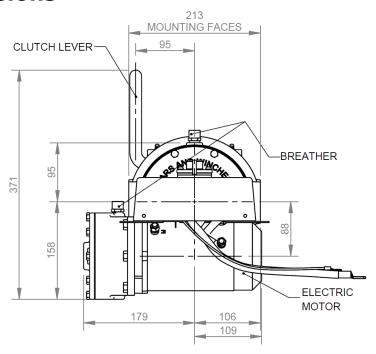

|  |
| Line Speed          | 3.9 m/min | 1.2 m/min | 4.1 m/min | 1.4 m/min |  |
| Current             | 50 Amps   | 250 Amps  | 30 Amps   | 120 Amps  |  |
| Full Drum (Layer 6) |           |           |           |           |  |
| Line Pull           | No Load   | 23.8 kN   | No Load   | 23.8 kN   |  |
| Line Speed          | 5.8 m/min | 1.8 m/min | 6.1 m/min | 2.1 m/min |  |
| Current             | 50 Amps   | 250 Amps  | 30 Amps   | 120 Amps  |  |

# Original Thomas Winch Manufacturer Established 1968, Proudly Australian and Family Owned



Above image is our EW8

(8,000LB Electric Winch)

Phone: 07 3875 1568

**Email:** admin@winch.com.au **Website:** www.winch.com.au

**Address:** 2 Coin Street Moorooka Qld 4105 **Postal:** PO Box 206 Acacia Ridge Qld 4110



# **EW8 Dimensions**



### **Available Drum Lengths 214mm or 291mm**



Disclaimer: Product Dimensions are subject to change without prior notice, due to technological progress.

**Phone:** 07 3875 1568

**Email:** admin@winch.com.au **Website:** www.winch.com.au

Address: 2 Coin Street Moorooka Qld 4105 Postal: PO Box 206 Acacia Ridge Qld 4110