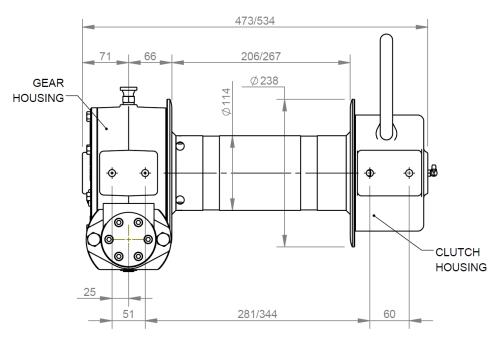

# W10-R DIMENSIONS

## Available Drum Lengths 206mm or 267mm

Disclaimer: Product Dimensions are subject to change without prior notice, due to technological progress.

Phone: 07 3875 1568

Email: admin@winch.com.au Website: www.winch.com.au