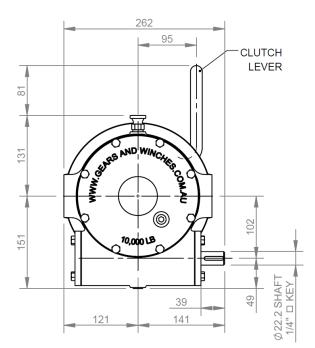

| 36.5                   |
| 4     | 30.0            | 12.8                                  | 10.2                                  | 52.1                   |
| 5     | 27.0            | 14.2                                  | 11.4                                  | 69.3                   |
| 6     | 24.6            | 16.2                                  | 12.9                                  | 88.2                   |

Original Thomas Winch Manufacturer Established 1968, Proudly Australian and Family Owned



## Phone: 07 3875 1568

Email: admin@winch.com.au Website: www.winch.com.au

Address: 2 Coin Street Moorooka Qld 4105 Postal: PO Box 206 Acacia Ridge Qld 4110



Above image is our W10-R (10,000LB Hydraulic Winch)



# W10-R DIMENSIONS

## **Hydraulic**



**Mechanical** 



## Available Drum Lengths 206mm or 267mm



Disclaimer: Product Dimensions are subject to change without prior notice, due to technological progress.

Phone: 07 3875 1568

Email: admin@winch.com.au Website: www.winch.com.au

Address: 2 Coin Street Moorooka Qld 4105 Postal: PO Box 206 Acacia Ridge Qld 4110