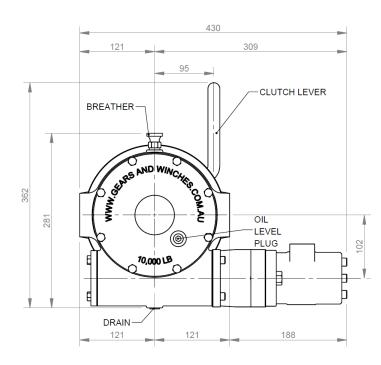

| 36.5                   |
| 4     | 30.0            | 12.8                                  | 10.2                                  | 52.1                   |
| 5     | 27.0            | 14.2                                  | 11.4                                  | 69.3                   |
| 6     | 24.6            | 16.2                                  | 12.9                                  | 88.2                   |

Original Thomas Winch Manufacturer Established 1968, Proudly Australian and Family Owned



## Phone: 07 3875 1568

Email: admin@winch.com.au Website: www.winch.com.au

Address: 2 Coin Street Moorooka Qld 4105 Postal: PO Box 206 Acacia Ridge Qld 4110



Above image is our W10-R (10,000LB Hydraulic Winch)



# W10-R DIMENSIONS

## **Hydraulic**



**Mechanical** 



## Available Drum Lengths 206mm or 267mm



Disclaimer: Product Dimensions are subject to change without prior notice, due to technological progress.

Phone: 07 3875 1568

Email: admin@winch.com.au Website: www.winch.com.au

Address: 2 Coin Street Moorooka Qld 4105 Postal: PO Box 206 Acacia Ridge Qld 4110