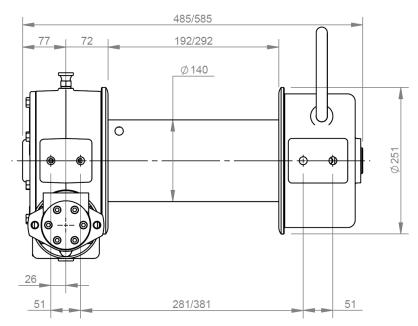

# W12-R DIMENSIONS

## Available Drum Lengths 192mm or 292mm

Disclaimer: Product Dimensions are subject to change without prior notice, due to technological progress.