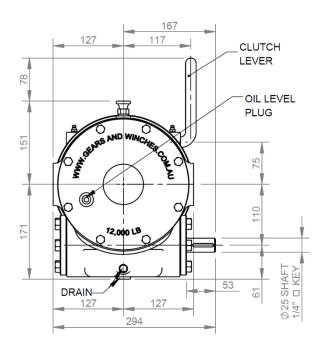

| 11.6                   |
| 2     | 46.1            | 9.5                                   | 7.7                                   | 25.1                   |
| 3     | 40.6            | 10.9                                  | 8.8                                   | 40.4                   |
| 4     | 36.2            | 12.2                                  | 9.8                                   | 57.5                   |

# Original Thomas Winch Manufacturer Established 1968, Proudly Australian and Family Owned



# Phone: 07 3875 1568

Email: admin@winch.com.au Website: www.winch.com.au

Address: 2 Coin Street Moorooka Qld 4105 Postal: PO Box 206 Acacia Ridge Qld 4110



Above image is our W12-R (12,000LB Hydraulic Winch)



# W12-R DIMENSIONS

### **Hydraulic**



#### **Mechanical**



## Available Drum Lengths 192mm or 292mm



Disclaimer: Product Dimensions are subject to change without prior notice, due to technological progress.

### Phone: 07 3875 1568

**Email:** admin@winch.com.au **Website:** www.winch.com.au

Address: 2 Coin Street Moorooka Qld 4105 Postal: PO Box 206 Acacia Ridge Qld 4110