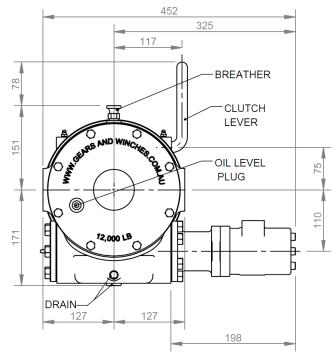

| 11.6                   |
| 2     | 46.1            | 9.5                                   | 7.7                                   | 25.1                   |
| 3     | 40.6            | 10.9                                  | 8.8                                   | 40.4                   |
| 4     | 36.2            | 12.2                                  | 9.8                                   | 57.5                   |

# Original Thomas Winch Manufacturer Established 1968, Proudly Australian and Family Owned



# Phone: 07 3875 1568

Email: admin@winch.com.au Website: www.winch.com.au

Address: 2 Coin Street Moorooka Qld 4105 Postal: PO Box 206 Acacia Ridge Qld 4110



Above image is our W12-R (12,000LB Hydraulic Winch)



# W12-R DIMENSIONS

### **Hydraulic**



#### **Mechanical**



## Available Drum Lengths 192mm or 292mm



Disclaimer: Product Dimensions are subject to change without prior notice, due to technological progress.

### Phone: 07 3875 1568

**Email:** admin@winch.com.au **Website:** www.winch.com.au

Address: 2 Coin Street Moorooka Qld 4105 Postal: PO Box 206 Acacia Ridge Qld 4110