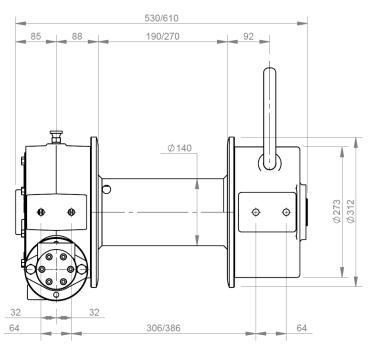

# **W16-R DIMENSIONS**

### **Available Drum Lengths 190mm or 270mm**

Disclaimer: Product Dimensions are subject to change without prior notice, due to technological progress.

**Phone:** 07 3875 1568

**Email:** admin@winch.com.au **Website:** www.winch.com.au