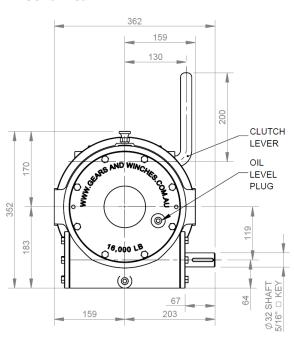

| 6.5                                   | 33.1                   |
| 4     | 46.1            | 9.2                                   | 7.4                                   | 47.5                   |
| 5     | 41.2            | 10.3                                  | 8.3                                   | 63.6                   |
| 6     | 37.3            | 11.4                                  | 9.2                                   | 81.4                   |

# Original Thomas Winch Manufacturer Established 1968, Proudly Australian and Family Owned



Phone: 07 3875 1568

**Email:** admin@winch.com.au **Website:** www.winch.com.au

Address: 2 Coin Street Moorooka Qld 4105 Postal: PO Box 206 Acacia Ridge Qld 4110



# **W16-R DIMENSIONS**

### **Hydraulic**



#### **Mechanical**



### **Available Drum Lengths 190mm or 270mm**



Disclaimer: Product Dimensions are subject to change without prior notice, due to technological progress.

**Phone:** 07 3875 1568

**Email:** admin@winch.com.au **Website:** www.winch.com.au

Address: 2 Coin Street Moorooka Qld 4105 Postal: PO Box 206 Acacia Ridge Qld 4110