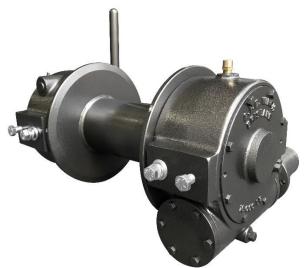

## W16-R HYDRAULIC WINCH

Here in Brisbane, we manufacture these compact, versatile and heavy-duty winches.

Hydraulic Oil Requirements: 75 Litre/min @ 175 bar

Oil Tank Capacity: 1.5L

Duty Cycle Per SAE J706 Section 6.2: 42m Intermittent

Above image is our W16-R (16,000LB Hydraulic Winch)