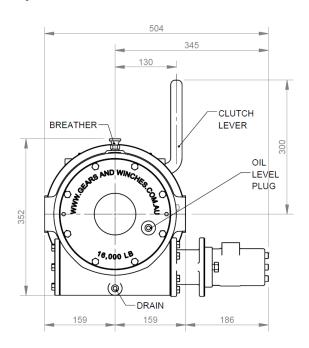

| 6.5                                   | 33.1                   |
| 4     | 46.1            | 9.2                                   | 7.4                                   | 47.5                   |
| 5     | 41.2            | 10.3                                  | 8.3                                   | 63.6                   |
| 6     | 37.3            | 11.4                                  | 9.2                                   | 81.4                   |

# Original Thomas Winch Manufacturer Established 1968, Proudly Australian and Family Owned



Phone: 07 3875 1568

**Email:** admin@winch.com.au **Website:** www.winch.com.au

Address: 2 Coin Street Moorooka Qld 4105 Postal: PO Box 206 Acacia Ridge Qld 4110



# **W16-R DIMENSIONS**

### **Hydraulic**



#### **Mechanical**



### **Available Drum Lengths 190mm or 270mm**



Disclaimer: Product Dimensions are subject to change without prior notice, due to technological progress.

**Phone:** 07 3875 1568

**Email:** admin@winch.com.au **Website:** www.winch.com.au

Address: 2 Coin Street Moorooka Qld 4105 Postal: PO Box 206 Acacia Ridge Qld 4110