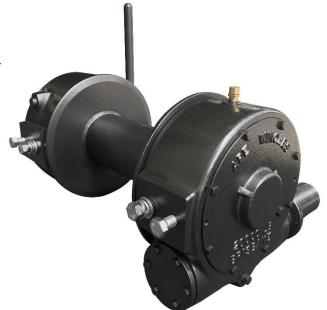

## W20-R HYDRAULIC WINCH

Here in Brisbane, we manufacture these compact, versatile and heavy-duty winches.

Hydraulic Oil Requirements: 75 Litre/min @ 175 bar

Oil Tank Capacity: 2L

Duty Cycle Per SAE J706 Section 6.2: 42m Intermittent

Above image is our W20-R (20,000LB Hydraulic Winch)