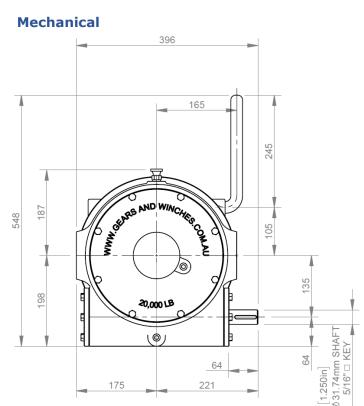

# **W20-R DIMENSIONS**

# Hydraulic 545 175 370 165 BREATHER OIL LEVEL PLUG

Available Drum Lengths 223mm or 323mm 595/695

DRAIN

196

Disclaimer: Product Dimensions are subject to change without prior notice, due to technological progress.