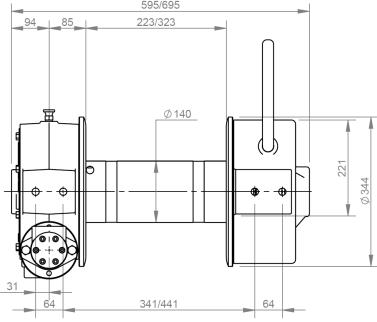

# **W20-R DIMENSIONS**

# Hydraulic 545 175 370 165 BREATHER OIL LEVEL PLUG

Available Drum Lengths 223mm or 323mm 595/695

DRAIN

196

Disclaimer: Product Dimensions are subject to change without prior notice, due to technological progress.