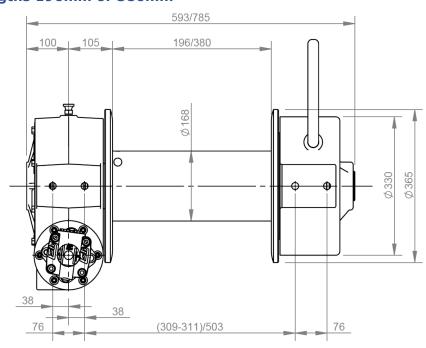

## **W30-R DIMENSIONS**

### **Available Drum Lengths 196mm or 380mm**

Disclaimer: Product Dimensions are subject to change without prior notice, due to technological progress.

**Phone:** 07 3875 1568

Email: admin@winch.com.au Website: www.winch.com.au