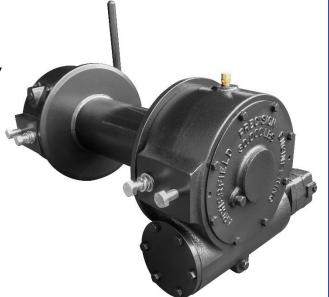

## **W30-R HYDRAULIC WINCH**

Here in Brisbane, we manufacture these compact, versatile and heavy-duty winches.

Hydraulic Oil Requirements: 90 Litre/min @ 190 bar

Oil Tank Capacity: 3.5L

Duty Cycle Per SAE J706 Section 6.2: 42m Intermittent

Above image is our W30-R (30,000LB Hydraulic Winch)