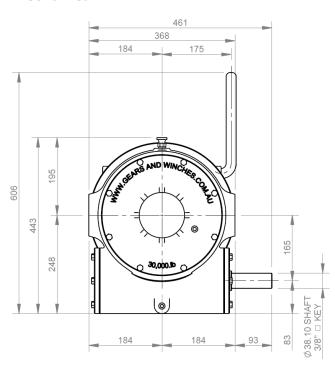

| 27.1                   |
| 3     | 96.2            | 6.4                                        | 5.6                                        | 44.2                   |
| 4     | 84.4            | 7.2                                        | 6.4                                        | 63.7                   |
| 5     | 75.2            | 8.0                                        | 7.2                                        | 85.6                   |

# Original Thomas Winch Manufacturer Established 1968, Proudly Australian and Family Owned



Phone: 07 3875 1568

Email: admin@winch.com.au Website: www.winch.com.au

Address: 2 Coin Street Moorooka Qld 4105 Postal: PO Box 206 Acacia Ridge Qld 4110



## **W30-R DIMENSIONS**

### **Hydraulic**



#### **Mechanical**



### **Available Drum Lengths 196mm or 380mm**



Disclaimer: Product Dimensions are subject to change without prior notice, due to technological progress.

**Phone:** 07 3875 1568

Email: admin@winch.com.au Website: www.winch.com.au

Address: 2 Coin Street Moorooka Qld 4105 Postal: PO Box 206 Acacia Ridge Qld 4110