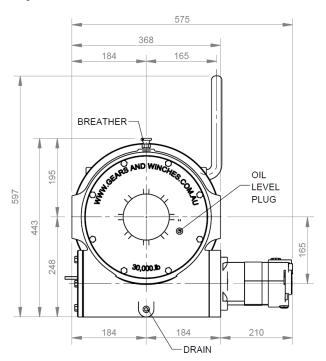

| 4.8                                        | 27.1                   |
| 3     | 96.2            | 6.4                                        | 5.6                                        | 44.2                   |
| 4     | 84.4            | 7.2                                        | 6.4                                        | 63.7                   |
| 5     | 75.2            | 8.0                                        | 7.2                                        | 85.6                   |

# Original Thomas Winch Manufacturer Established 1968, Proudly Australian and Family Owned



Phone: 07 3875 1568

Email: admin@winch.com.au Website: www.winch.com.au

Address: 2 Coin Street Moorooka Qld 4105 Postal: PO Box 206 Acacia Ridge Qld 4110



## **W30-R DIMENSIONS**

### **Hydraulic**



#### **Mechanical**



### **Available Drum Lengths 196mm or 380mm**



Disclaimer: Product Dimensions are subject to change without prior notice, due to technological progress.

**Phone:** 07 3875 1568

Email: admin@winch.com.au Website: www.winch.com.au

Address: 2 Coin Street Moorooka Qld 4105 Postal: PO Box 206 Acacia Ridge Qld 4110