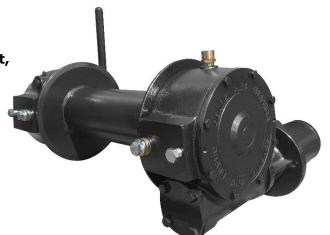

## **W8-R HYDRAULIC WINCH**

Here in Brisbane, we manufacture these compact, versatile and heavy-duty winches.

Hydraulic Oil Requirements: 60 Litre/min @ 160 bar

Oil Tank Capacity: 500mL

Duty Cycle Per SAE J706 Section 6.2: 42m Intermittent

Above image is our W8-R (8,000LB Hydraulic Winch)