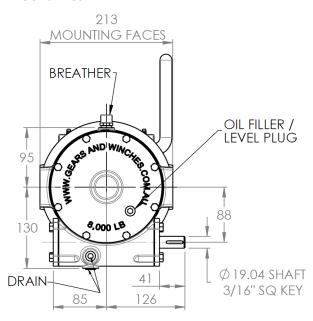

|
| 3     | 29.1            | 11.2                                  | 26.5                   | 36                     |
| 4     | 26.0            | 12.5                                  | 38                     | 51                     |
| 5     | -               | -                                     | 50                     | 70                     |
| 6     | _               | _                                     | 60                     | 85                     |

# Original Thomas Winch Manufacturer Established 1968, Proudly Australian and Family Owned



**Phone:** 07 3875 1568

Email: admin@winch.com.au Website: www.winch.com.au

Address: 2 Coin Street Moorooka Qld 4105 Postal: PO Box 206 Acacia Ridge Qld 4110



# **W8-R DIMENSIONS**

### **Hydraulic**



#### Mechanical



#### **Available Drum Lengths 214mm or 291mm**



Disclaimer: Product Dimensions are subject to change without prior notice, due to technological progress.

Phone: 07 3875 1568

**Email:** admin@winch.com.au **Website:** www.winch.com.au

Address: 2 Coin Street Moorooka Qld 4105 Postal: PO Box 206 Acacia Ridge Qld 4110