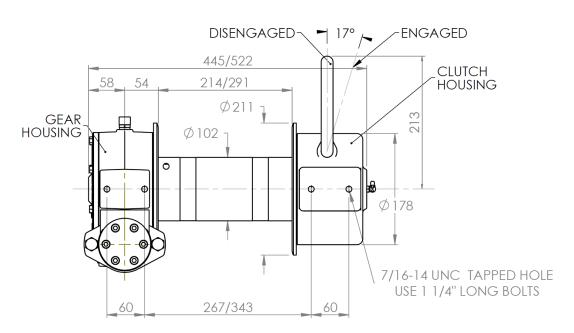

# **W8-R DIMENSIONS**

#### **Available Drum Lengths 214mm or 291mm**

Disclaimer: Product Dimensions are subject to change without prior notice, due to technological progress.

Phone: 07 3875 1568

**Email:** admin@winch.com.au **Website:** www.winch.com.au