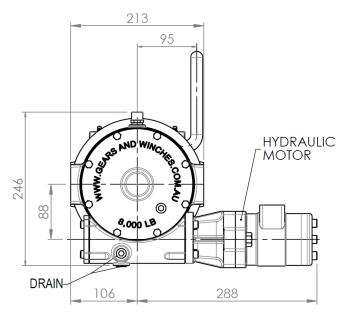

| 22                     |
| 3     | 29.1            | 11.2                                  | 26.5                   | 36                     |
| 4     | 26.0            | 12.5                                  | 38                     | 51                     |
| 5     | -               | -                                     | 50                     | 70                     |
| 6     | _               | _                                     | 60                     | 85                     |

# Original Thomas Winch Manufacturer Established 1968, Proudly Australian and Family Owned



**Phone:** 07 3875 1568

Email: admin@winch.com.au Website: www.winch.com.au

Address: 2 Coin Street Moorooka Qld 4105 Postal: PO Box 206 Acacia Ridge Qld 4110



# **W8-R DIMENSIONS**

### **Hydraulic**



#### Mechanical



#### **Available Drum Lengths 214mm or 291mm**



Disclaimer: Product Dimensions are subject to change without prior notice, due to technological progress.

Phone: 07 3875 1568

**Email:** admin@winch.com.au **Website:** www.winch.com.au

Address: 2 Coin Street Moorooka Qld 4105 Postal: PO Box 206 Acacia Ridge Qld 4110