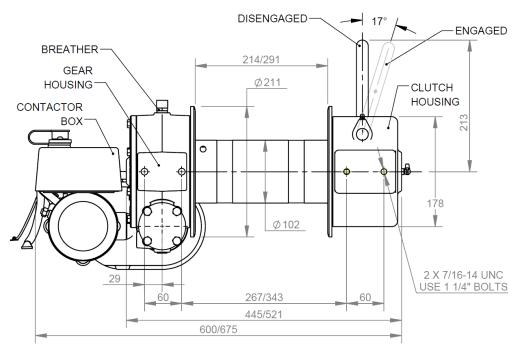

# **MAG12 DIMENSIONS**

#### **Available Drum Lengths 214mm or 291mm**

Disclaimer: Product Dimensions are subject to change without prior notice, due to technological progress.

Phone: 07 3875 1568

**Email:** admin@winch.com.au **Website:** www.winch.com.au