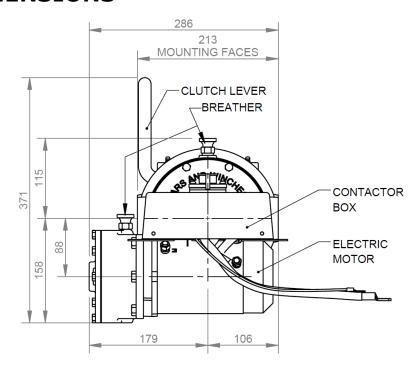

| 1.2 m/min | 4.1 m/min | 1.4 m/min |
| Current             | 50 Amps             | 320 Amps  | 30 Amps   | 220 Amps  |
| Full Drum (Layer 5) |                     |           |           |           |
| Line Pull           | No Load             | 37.2 kN   | No Load   | 37.2 kN   |
| Line Speed          | 5.8 m/min           | 1.8 m/min | 6.1 m/min | 2.1 m/min |
| Current             | 50 Amps             | 320 Amps  | 30 Amps   | 220 Amps  |

# Original Thomas Winch Manufacturer Established 1968, Proudly Australian and Family Owned



Above image is our MAG12

(12,000LB Electric Winch)

**Phone:** 07 3875 1568

**Email:** admin@winch.com.au **Website:** www.winch.com.au

Address: 2 Coin Street Moorooka Qld 4105 Postal: PO Box 206 Acacia Ridge Qld 4110



# **MAG12 DIMENSIONS**



#### **Available Drum Lengths 214mm or 291mm**



Disclaimer: Product Dimensions are subject to change without prior notice, due to technological progress.

Phone: 07 3875 1568

**Email:** admin@winch.com.au **Website:** www.winch.com.au

Address: 2 Coin Street Moorooka Qld 4105 Postal: PO Box 206 Acacia Ridge Qld 4110